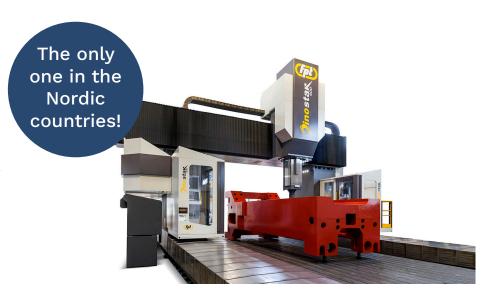

### **Fpt Dinostar**

Longitudinal travel (X) 20000 mm Vertical travel (Y) 2500 mm Cross travel (Z) 5300mm

Axes linear Spindle motor 74,0 kW Milling head microindexed, all positions with 0,01 mm accuracy