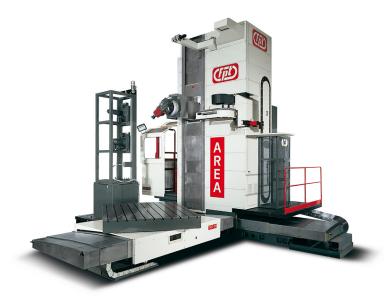

### **Fpt Area**

Longitudinal travel (X) 10000 mm Vertical travel (Y) 3500 mm Cross travel (Z) 1500 mm

Axes hydrostatic Spindle motor 37,0 kW Milling head microindexed, all positions with 0,01 mm accuracy

Software CNC Heidenhain iTNC530 HSCI Table rotating sliding dim. 2500 x 3000 mm, weight 30000 kg Table longit. travel 1500 mm Year 2007

> We have up to 60 t lifting capacity!

We have top of the line machinery!