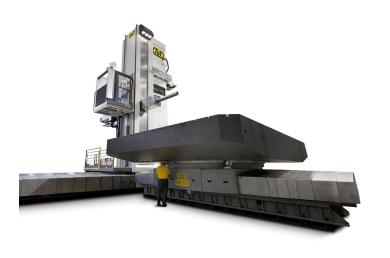

### **Fpt Ronin**

Longitudinal travel (X) 12000 mm Vertical travel (Y) 3000 mm Cross travel (Z) 1500 mm

Axes linear Spindle motor 42,0 kW Milling head microindexed, all positions with 0,01 mm accuracy

Software CNC Heidenhain TNC640 Measuring system Fpt extracal Table fixed 12000 mm Year 2019