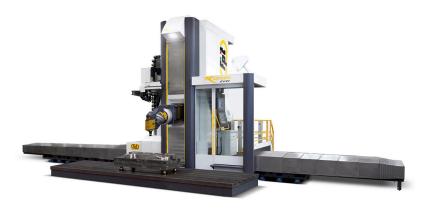

### **Fpt Area**

Longitudinal travel (X) 10000 mm Vertical travel (Y) 3500 mm Cross travel (Z) 1500 mm

Axes hydrostatic Spindle motor 37,0 kW Milling head microindexed, all positions with 0,01 mm accuracy

Software CNC Heidenhain iTNC530 HSCI Table rotating sliding dim. 2500 x 3000 mm, weight 30000 kg Table longit. travel 1500 mm Year 2007

> We have up to 60 t lifting capacity!

We have top of the line machinery!