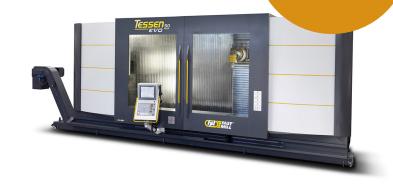

### **Fpt Tessen**

Longitudinal travel (X) 3500 mm Vertical travel (Y) 1500 mm Cross travel (Z) 1020 mm

Axes linear Spindle motor 27,0 kW Milling head microindexed, all positions with 0,01 mm accuracy

Software CNC Heidenhain iTNC530 HSCI Table rotating sliding dim. 1000 x 1000 mm, weight 8000 kg Year 2008